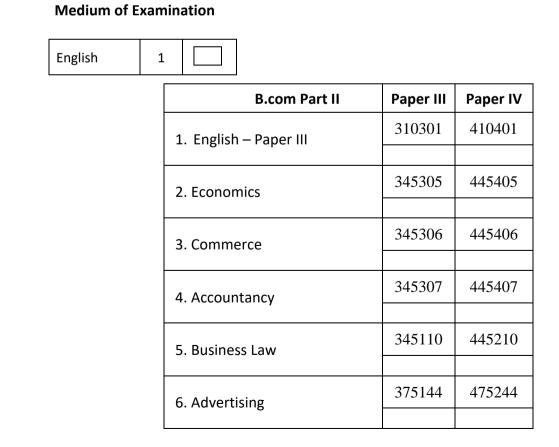

# B.Com Part – II

Note: Important Note: In case of insufficient number of students, students will be shifted to nearest Exam Centre.

|                                   | C                                                                                    | <b>CENTRE FOR DIS</b> | TANCE EDUCATION                                                             |               |                                           |  |  |
|-----------------------------------|--------------------------------------------------------------------------------------|-----------------------|-----------------------------------------------------------------------------|---------------|-------------------------------------------|--|--|
|                                   |                                                                                      |                       |                                                                             |               | Admission Centre Stamp<br>with Mobile No. |  |  |
|                                   | CO                                                                                   | URSE MATERIAI         | L FORM FOR B.COM - II                                                       |               |                                           |  |  |
| Course                            | TO BE FILLED IN BY THE OFFICE<br>Course Material Form Sent to The Lesson Section On: |                       |                                                                             |               | Course Material File Code                 |  |  |
| Date: _                           |                                                                                      | Sign:                 |                                                                             |               |                                           |  |  |
| (PLEASE                           | LLED BY THE FRE<br>FILL IN THE FORM<br>ation- <b>B.Com Pa</b>                        | A IN ENGLISH)         | ONG WITH THE REGISTRATION                                                   |               | nic Year: <b>2022 - 2023</b>              |  |  |
| Stude<br>Address:                 | ent'sName<br>(LAST NA<br>:                                                           | ME) (FIRS             | Γ NAME) (MIDDLE NAM                                                         |               | (MOTHER NAME)                             |  |  |
|                                   |                                                                                      |                       | Pin Code:                                                                   |               |                                           |  |  |
| E-mail ID: (Compulsory)MobileNo.: |                                                                                      |                       |                                                                             |               |                                           |  |  |
| Mediun                            | n: <u>English</u>                                                                    |                       | ts should write her Perman<br>not C/o. Addres<br>F <b>FERED FOR B.COM -</b> | 55            | ss & Mobile No.                           |  |  |
|                                   |                                                                                      |                       | B.COM I                                                                     | B.COM PART II |                                           |  |  |
|                                   |                                                                                      | OMPONENT              | (ALL PAPERS C                                                               | OMPULSC       | MPULSORY)                                 |  |  |
|                                   |                                                                                      |                       | C.C. English                                                                | 31            | 0301                                      |  |  |
|                                   | Semester – III                                                                       |                       | Economics                                                                   | 34            | 5305                                      |  |  |
|                                   |                                                                                      |                       | Commerce Paper                                                              | 34            | 5306                                      |  |  |
|                                   |                                                                                      |                       | Accountancy                                                                 | 34            | 5307                                      |  |  |
|                                   |                                                                                      |                       | Business Law                                                                | 34            | 5110                                      |  |  |
|                                   |                                                                                      |                       | Advertising                                                                 | 37            | 5144                                      |  |  |
|                                   |                                                                                      |                       | C.C. English                                                                | 41            | 0401                                      |  |  |
|                                   | Ser                                                                                  | nester – IV           | Economics                                                                   | 44            | 5405                                      |  |  |
|                                   |                                                                                      |                       | Commerce Paper                                                              |               | 5406                                      |  |  |
|                                   |                                                                                      |                       | Accountancy                                                                 | 44            | 5407                                      |  |  |
|                                   |                                                                                      |                       | Business Law                                                                | 44            | 5210                                      |  |  |