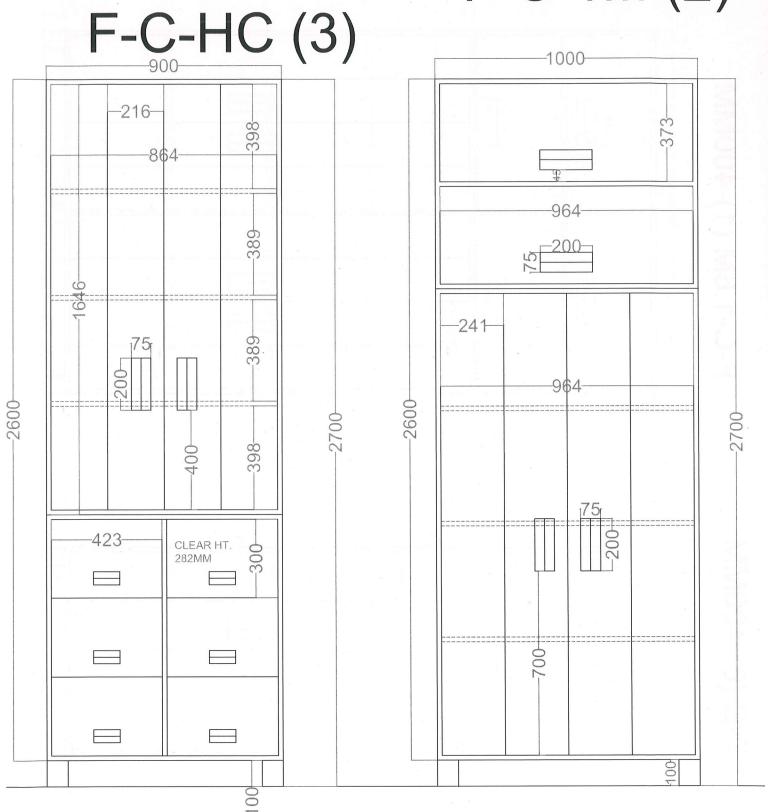

|    | internally including all leads and lifts etc. comlpete as per Architect Drawing and instrution                                                                                                                                                                                                                                                                                                                                                                                                                                                                                                                                                                                            |       | (2) 117 (   |  |
|----|-------------------------------------------------------------------------------------------------------------------------------------------------------------------------------------------------------------------------------------------------------------------------------------------------------------------------------------------------------------------------------------------------------------------------------------------------------------------------------------------------------------------------------------------------------------------------------------------------------------------------------------------------------------------------------------------|-------|-------------|--|
| 3. | Providing and Fixing 50 cm Deep Half Height Storage cabinet Unit at require location less than 2.0 meter height by 18 to 19mm thick marine ply of requisite manufacture generally confirming to I.S.303/IS 710-1980 for frame, internal verticals, horizontal divisions, opnable shutter (12mm Marine ply), 10mm thick marine ply back, with necesary locks, handles, hardware, lipping (BTC), moulding etc. The external and internal sides shall be finished with 1.5 mm thick sunmica with ani-termite treatment to plywood & wood work internally including all leads and lifts etc. comlpete as per Architect Drawing and instrution of Engineer in charge.                          | 3.60  | Sq.<br>Mtr. |  |
| 4. | Providing and Fixing 50 cm Deep Full Height Storage with Half Height Storage cabinet Unit at require location less than 2.0 meter height by 18 to 19mm thick marine ply of requisite manufacture generally confirming to I.S.303/IS 710-1980 for frame, internal verticals, horizontal divisions, opnable shutter (12mm Marine ply), 10mm thick marine ply back, with necesary locks, handles, hardware, lipping (BTC), moulding etc. The external and internal sides shall be finished with 1.5 mm thick sunmica with ani-termite treatment to plywood & wood work internally including all leads and lifts etc. comlpete as per Architect Drawing and instrution of Engineer in charge. | 7.5   | Sq.<br>Mtr. |  |
| 5. | Providing and Fixing 40 cm Deep Full Height Storage with Half Height Storage cabinet Unit at require location less than 2.0 meter height by 18 to 19mm thick marine ply of requisite manufacture generally confirming to I.S.303/IS 710-1980 for frame, internal verticals, horizontal divisions, opnable shutter (12mm Marine ply), 10mm thick marine ply back, with necesary locks, handles, hardware, lipping (BTC), moulding etc. The external and internal sides shall be finished with 1.5 mm thick sunmica with ani-termite treatment to plywood & wood work internally                                                                                                            | 24.79 | Sq.<br>Mtr. |  |

|   | including all leads and lifts etc. comlpete as per Architect Drawing and instrution of Engineer in charge.                                                                                                                                                                                                                                                                                                                                                                                                                                                                                                                                                                                                                                                                                                                                   |         |                                                                                                                                                                                                                                                                                                                                                                                                                                                                                                                                                                                                                                                                                                                                                                                                                                                                                                                                                                                                                                                                                                                                                                                                                                                                                                                                                                                                                                                                                                                                                                                                                                                                                                                                                                                                                                                                                                                                                                                                                                                                                                                                |              | \<br>\ |
|---|----------------------------------------------------------------------------------------------------------------------------------------------------------------------------------------------------------------------------------------------------------------------------------------------------------------------------------------------------------------------------------------------------------------------------------------------------------------------------------------------------------------------------------------------------------------------------------------------------------------------------------------------------------------------------------------------------------------------------------------------------------------------------------------------------------------------------------------------|---------|--------------------------------------------------------------------------------------------------------------------------------------------------------------------------------------------------------------------------------------------------------------------------------------------------------------------------------------------------------------------------------------------------------------------------------------------------------------------------------------------------------------------------------------------------------------------------------------------------------------------------------------------------------------------------------------------------------------------------------------------------------------------------------------------------------------------------------------------------------------------------------------------------------------------------------------------------------------------------------------------------------------------------------------------------------------------------------------------------------------------------------------------------------------------------------------------------------------------------------------------------------------------------------------------------------------------------------------------------------------------------------------------------------------------------------------------------------------------------------------------------------------------------------------------------------------------------------------------------------------------------------------------------------------------------------------------------------------------------------------------------------------------------------------------------------------------------------------------------------------------------------------------------------------------------------------------------------------------------------------------------------------------------------------------------------------------------------------------------------------------------------|--------------|--------|
| 6 | Tables (1.20X0.60): Providing & fixing in position table for the Clerical Staff having overall size of 120x60x76 cm height made out of 19mm thick Marine Ply of the requisite manufacture generally confirming to I.S.303/I.S.710-1980 top, vertical side & 12mm marine plywood of requisite manufacture generally confirming to sides and 12mm marine ply bottom with necessary sliders one open shelf of 19mm thick marine ply with necessary lipping on external sides and foot rest out of 40x75 mm (finished dimension) CPTW etc. as per drawing and instructions. the external side and top shall be finished with 1mm thick laminate matt/suede/fine line finished lamination pattern with grooves all internal surfaces on table and drawer shall be internally finished with two coats of french polish with antitermite treatment. | 3.63    | Sq.<br>Mtr.                                                                                                                                                                                                                                                                                                                                                                                                                                                                                                                                                                                                                                                                                                                                                                                                                                                                                                                                                                                                                                                                                                                                                                                                                                                                                                                                                                                                                                                                                                                                                                                                                                                                                                                                                                                                                                                                                                                                                                                                                                                                                                                    |              |        |
| 7 | Supply of labour to dismantle/ lowering down/ removing existing old partition                                                                                                                                                                                                                                                                                                                                                                                                                                                                                                                                                                                                                                                                                                                                                                | 6       | No.                                                                                                                                                                                                                                                                                                                                                                                                                                                                                                                                                                                                                                                                                                                                                                                                                                                                                                                                                                                                                                                                                                                                                                                                                                                                                                                                                                                                                                                                                                                                                                                                                                                                                                                                                                                                                                                                                                                                                                                                                                                                                                                            |              |        |
|   | Net Total                                                                                                                                                                                                                                                                                                                                                                                                                                                                                                                                                                                                                                                                                                                                                                                                                                    |         |                                                                                                                                                                                                                                                                                                                                                                                                                                                                                                                                                                                                                                                                                                                                                                                                                                                                                                                                                                                                                                                                                                                                                                                                                                                                                                                                                                                                                                                                                                                                                                                                                                                                                                                                                                                                                                                                                                                                                                                                                                                                                                                                | 20,7611      |        |
|   | Add GST as Applicable                                                                                                                                                                                                                                                                                                                                                                                                                                                                                                                                                                                                                                                                                                                                                                                                                        |         |                                                                                                                                                                                                                                                                                                                                                                                                                                                                                                                                                                                                                                                                                                                                                                                                                                                                                                                                                                                                                                                                                                                                                                                                                                                                                                                                                                                                                                                                                                                                                                                                                                                                                                                                                                                                                                                                                                                                                                                                                                                                                                                                |              |        |
|   | Total                                                                                                                                                                                                                                                                                                                                                                                                                                                                                                                                                                                                                                                                                                                                                                                                                                        | libagny | No. of the last of | i policiero. |        |