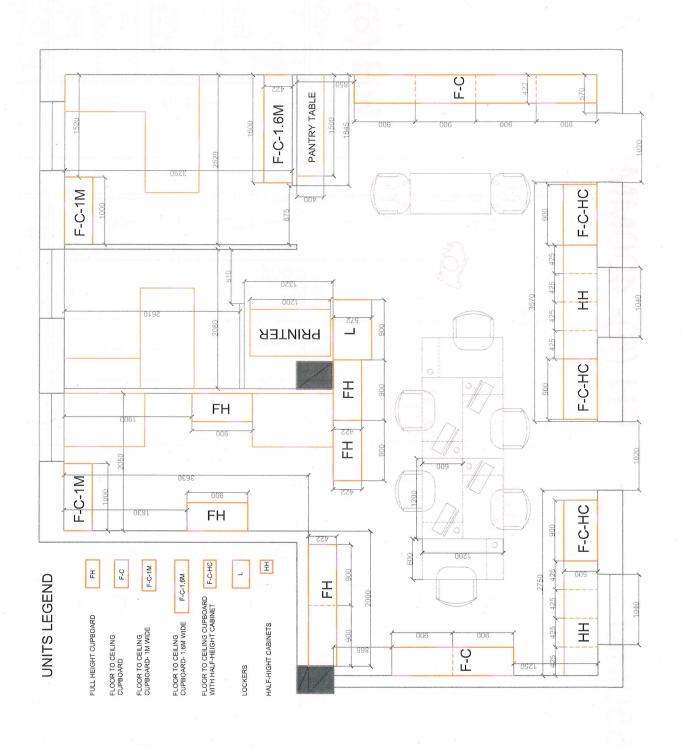

## Respected Madam/Sir,

With reference to subject cited above we would like to furnish our quote with best rate possible as below:

| <u>Sr.</u> | Description of Item                                                                              | Qty        | <u>Unit</u> | <u>Rate</u> | <u>Amount</u> |
|------------|--------------------------------------------------------------------------------------------------|------------|-------------|-------------|---------------|
| No.        | 1412                                                                                             | - , 11 - 1 |             | Li.         |               |
| 1.         | Providing and Fixing 55 cm Deep Locker Unit at require location less than 2.0 meter height by 18 | 1.74       | Sq.<br>Mtr. | 4           |               |
|            | to 19mm thick marine ply of requisite manufacture generally confirming to I.S.303/IS             |            |             |             |               |
|            | 710-1980 for frame, internal verticals, horizontal                                               | day in a   |             |             | 9.2           |
| 7.         | divisions, opnable shutter (12mm Marine ply), 10mm thick marine ply back, with necesary locks,   |            | 13:310      |             |               |
|            | handles, hardware, lipping (BTC), moulding etc.                                                  | er yel     | ey't.       |             |               |
|            | The external and internal sides shall be finished                                                |            | Sel steha   | 1 - 1 - 11  |               |
|            | with 1.5 mm thick sunmica with ani-termite                                                       | A comparis | da          | . 1         | 2 2           |
|            | treatment to plywood & wood work internally including all leads and lifts etc. complete as per   | 1500       | , n ** 1    |             | j.            |
|            | Architect Drawing and instrution of Engineer in                                                  | T1 I       | -7          |             | 11            |
|            | charge.                                                                                          |            |             | * a         |               |
| 2.         | Providing and Fixing 40 cm Deep full Height                                                      | 10.46      | Sq.         |             |               |
|            | Storage Unit at require location less than 2.0                                                   |            | Mtr.        | -8          |               |
|            | meter height by 18 to 19mm thick marine ply of                                                   | 1          | Sp. Fine    |             |               |
|            | requisite manufacture generally confirming to                                                    | 4-2-6-2    | . 100       | - phistory  |               |
|            | I.S.303/IS 710-1980 for frame, internal verticals,                                               |            |             |             |               |
|            | horizontal divisions, opnable shutter (12mm                                                      |            |             |             |               |
|            | Marine ply), 10mm thick marine ply back, with necesary locks, handles, hardware, lipping (BTC),  |            |             |             |               |
|            | moulding etc. The external and internal sides                                                    |            |             |             | 4             |
|            | shall be finished with 1.5 mm thick sunmica with                                                 |            |             |             |               |
|            | ani-termite treatment to plywood & wood work                                                     |            |             |             |               |

|    | internally including all leads and lifts etc. comlpete as per Architect Drawing and instrution                                                                                                                                                                                                                                                                                                                                                                                                                                                                                                                                                                                            |       | (2) 117 (   |  |
|----|-------------------------------------------------------------------------------------------------------------------------------------------------------------------------------------------------------------------------------------------------------------------------------------------------------------------------------------------------------------------------------------------------------------------------------------------------------------------------------------------------------------------------------------------------------------------------------------------------------------------------------------------------------------------------------------------|-------|-------------|--|
| 3. | Providing and Fixing 50 cm Deep Half Height Storage cabinet Unit at require location less than 2.0 meter height by 18 to 19mm thick marine ply of requisite manufacture generally confirming to I.S.303/IS 710-1980 for frame, internal verticals, horizontal divisions, opnable shutter (12mm Marine ply), 10mm thick marine ply back, with necesary locks, handles, hardware, lipping (BTC), moulding etc. The external and internal sides shall be finished with 1.5 mm thick sunmica with ani-termite treatment to plywood & wood work internally including all leads and lifts etc. comlpete as per Architect Drawing and instrution of Engineer in charge.                          | 3.60  | Sq.<br>Mtr. |  |
| 4. | Providing and Fixing 50 cm Deep Full Height Storage with Half Height Storage cabinet Unit at require location less than 2.0 meter height by 18 to 19mm thick marine ply of requisite manufacture generally confirming to I.S.303/IS 710-1980 for frame, internal verticals, horizontal divisions, opnable shutter (12mm Marine ply), 10mm thick marine ply back, with necesary locks, handles, hardware, lipping (BTC), moulding etc. The external and internal sides shall be finished with 1.5 mm thick sunmica with ani-termite treatment to plywood & wood work internally including all leads and lifts etc. comlpete as per Architect Drawing and instrution of Engineer in charge. | 7.5   | Sq.<br>Mtr. |  |
| 5. | Providing and Fixing 40 cm Deep Full Height Storage with Half Height Storage cabinet Unit at require location less than 2.0 meter height by 18 to 19mm thick marine ply of requisite manufacture generally confirming to I.S.303/IS 710-1980 for frame, internal verticals, horizontal divisions, opnable shutter (12mm Marine ply), 10mm thick marine ply back, with necesary locks, handles, hardware, lipping (BTC), moulding etc. The external and internal sides shall be finished with 1.5 mm thick sunmica with ani-termite treatment to plywood & wood work internally                                                                                                            | 24.79 | Sq.<br>Mtr. |  |

|   | including all leads and lifts etc. comlpete as per Architect Drawing and instrution of Engineer in charge.                                                                                                                                                                                                                                                                                                                                                                                                                                                                                                                                                                                                                                                                                                                                   |         |                                                                                                                                                                                                                                                                                                                                                                                                                                                                                                                                                                                                                                                                                                                                                                                                                                                                                                                                                                                                                                                                                                                                                                                                                                                                                                                                                                                                                                                                                                                                                                                                                                                                                                                                                                                                                                                                                                                                                                                                                                                                                                                                |              | \<br>\ |
|---|----------------------------------------------------------------------------------------------------------------------------------------------------------------------------------------------------------------------------------------------------------------------------------------------------------------------------------------------------------------------------------------------------------------------------------------------------------------------------------------------------------------------------------------------------------------------------------------------------------------------------------------------------------------------------------------------------------------------------------------------------------------------------------------------------------------------------------------------|---------|--------------------------------------------------------------------------------------------------------------------------------------------------------------------------------------------------------------------------------------------------------------------------------------------------------------------------------------------------------------------------------------------------------------------------------------------------------------------------------------------------------------------------------------------------------------------------------------------------------------------------------------------------------------------------------------------------------------------------------------------------------------------------------------------------------------------------------------------------------------------------------------------------------------------------------------------------------------------------------------------------------------------------------------------------------------------------------------------------------------------------------------------------------------------------------------------------------------------------------------------------------------------------------------------------------------------------------------------------------------------------------------------------------------------------------------------------------------------------------------------------------------------------------------------------------------------------------------------------------------------------------------------------------------------------------------------------------------------------------------------------------------------------------------------------------------------------------------------------------------------------------------------------------------------------------------------------------------------------------------------------------------------------------------------------------------------------------------------------------------------------------|--------------|--------|
| 6 | Tables (1.20X0.60): Providing & fixing in position table for the Clerical Staff having overall size of 120x60x76 cm height made out of 19mm thick Marine Ply of the requisite manufacture generally confirming to I.S.303/I.S.710-1980 top, vertical side & 12mm marine plywood of requisite manufacture generally confirming to sides and 12mm marine ply bottom with necessary sliders one open shelf of 19mm thick marine ply with necessary lipping on external sides and foot rest out of 40x75 mm (finished dimension) CPTW etc. as per drawing and instructions. the external side and top shall be finished with 1mm thick laminate matt/suede/fine line finished lamination pattern with grooves all internal surfaces on table and drawer shall be internally finished with two coats of french polish with antitermite treatment. | 3.63    | Sq.<br>Mtr.                                                                                                                                                                                                                                                                                                                                                                                                                                                                                                                                                                                                                                                                                                                                                                                                                                                                                                                                                                                                                                                                                                                                                                                                                                                                                                                                                                                                                                                                                                                                                                                                                                                                                                                                                                                                                                                                                                                                                                                                                                                                                                                    |              |        |
| 7 | Supply of labour to dismantle/ lowering down/ removing existing old partition                                                                                                                                                                                                                                                                                                                                                                                                                                                                                                                                                                                                                                                                                                                                                                | 6       | No.                                                                                                                                                                                                                                                                                                                                                                                                                                                                                                                                                                                                                                                                                                                                                                                                                                                                                                                                                                                                                                                                                                                                                                                                                                                                                                                                                                                                                                                                                                                                                                                                                                                                                                                                                                                                                                                                                                                                                                                                                                                                                                                            |              |        |
|   | Net Total                                                                                                                                                                                                                                                                                                                                                                                                                                                                                                                                                                                                                                                                                                                                                                                                                                    |         |                                                                                                                                                                                                                                                                                                                                                                                                                                                                                                                                                                                                                                                                                                                                                                                                                                                                                                                                                                                                                                                                                                                                                                                                                                                                                                                                                                                                                                                                                                                                                                                                                                                                                                                                                                                                                                                                                                                                                                                                                                                                                                                                | 20,7611      |        |
|   | Add GST as Applicable                                                                                                                                                                                                                                                                                                                                                                                                                                                                                                                                                                                                                                                                                                                                                                                                                        |         |                                                                                                                                                                                                                                                                                                                                                                                                                                                                                                                                                                                                                                                                                                                                                                                                                                                                                                                                                                                                                                                                                                                                                                                                                                                                                                                                                                                                                                                                                                                                                                                                                                                                                                                                                                                                                                                                                                                                                                                                                                                                                                                                |              |        |
|   | Total                                                                                                                                                                                                                                                                                                                                                                                                                                                                                                                                                                                                                                                                                                                                                                                                                                        | libagny | No. of the last of | i policiero. |        |