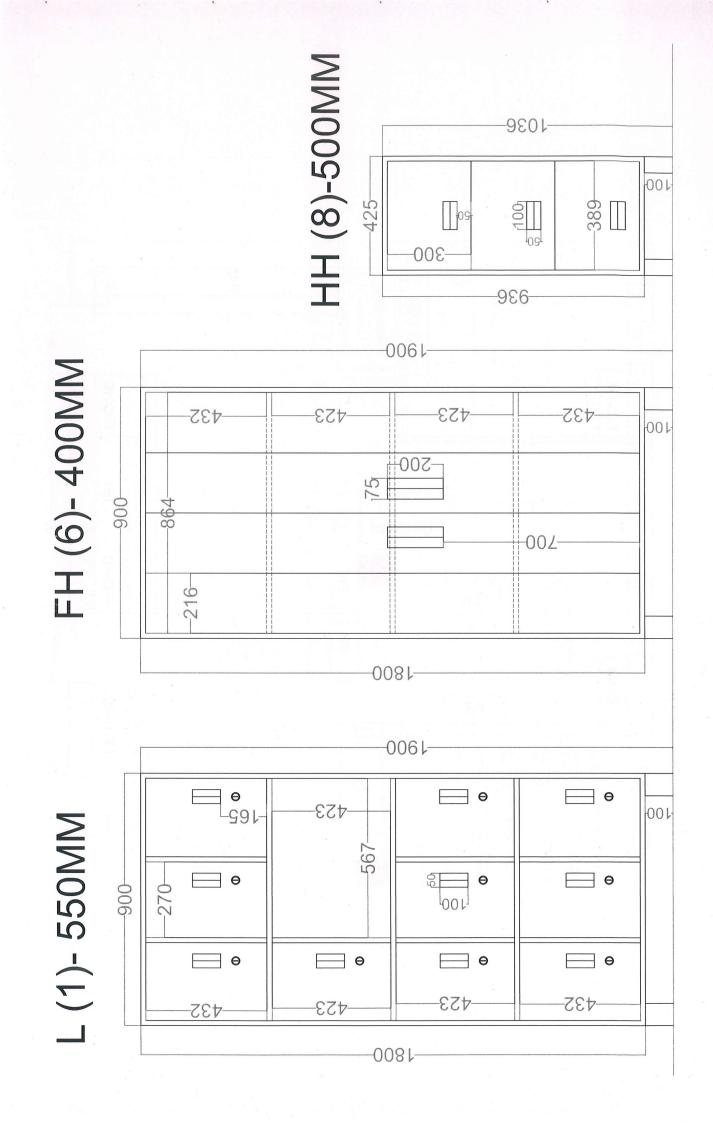

## Respected Madam/Sir,

With reference to subject cited above we would like to furnish our quote with best rate possible as below:

| <u>Sr.</u> | Description of Item                                                                              | Qty        | <u>Unit</u> | <u>Rate</u> | <u>Amount</u> |
|------------|--------------------------------------------------------------------------------------------------|------------|-------------|-------------|---------------|
| No.        | 1412                                                                                             | - , 11 - 1 |             | Li.         |               |
| 1.         | Providing and Fixing 55 cm Deep Locker Unit at require location less than 2.0 meter height by 18 | 1.74       | Sq.<br>Mtr. | 4           |               |
|            | to 19mm thick marine ply of requisite manufacture generally confirming to I.S.303/IS             |            |             |             |               |
|            | 710-1980 for frame, internal verticals, horizontal                                               | day in a   |             |             | 9.2           |
| 7.         | divisions, opnable shutter (12mm Marine ply), 10mm thick marine ply back, with necesary locks,   |            | 13:310      |             |               |
|            | handles, hardware, lipping (BTC), moulding etc.                                                  | er yel     | ey't.       |             |               |
|            | The external and internal sides shall be finished                                                |            | Sel steha   | 1 - 1 - 11  |               |
|            | with 1.5 mm thick sunmica with ani-termite                                                       | A comparis | da          | . 1         | 2 2           |
|            | treatment to plywood & wood work internally including all leads and lifts etc. complete as per   | 1500       | , n ** 1    |             | j.            |
|            | Architect Drawing and instrution of Engineer in                                                  | T1 I       | -7          |             | 11            |
|            | charge.                                                                                          |            |             | * a         |               |
| 2.         | Providing and Fixing 40 cm Deep full Height                                                      | 10.46      | Sq.         |             |               |
|            | Storage Unit at require location less than 2.0                                                   |            | Mtr.        | -8          |               |
|            | meter height by 18 to 19mm thick marine ply of                                                   | 1          | Sp. Fine    |             |               |
|            | requisite manufacture generally confirming to                                                    | 4-2-6-2    | . 100       | - phistory  |               |
|            | I.S.303/IS 710-1980 for frame, internal verticals,                                               |            |             |             |               |
|            | horizontal divisions, opnable shutter (12mm                                                      |            |             |             |               |
|            | Marine ply), 10mm thick marine ply back, with necesary locks, handles, hardware, lipping (BTC),  |            |             |             |               |
|            | moulding etc. The external and internal sides                                                    |            |             |             | 4             |
|            | shall be finished with 1.5 mm thick sunmica with                                                 |            |             |             |               |
|            | ani-termite treatment to plywood & wood work                                                     |            |             |             |               |

|    | internally including all leads and lifts etc. comlpete as per Architect Drawing and instrution                                                                                                                                                                                                                                                                                                                                                                                                                                                                                                                                                                                            |       | (2) 117 (   |  |
|----|-------------------------------------------------------------------------------------------------------------------------------------------------------------------------------------------------------------------------------------------------------------------------------------------------------------------------------------------------------------------------------------------------------------------------------------------------------------------------------------------------------------------------------------------------------------------------------------------------------------------------------------------------------------------------------------------|-------|-------------|--|
| 3. | Providing and Fixing 50 cm Deep Half Height Storage cabinet Unit at require location less than 2.0 meter height by 18 to 19mm thick marine ply of requisite manufacture generally confirming to I.S.303/IS 710-1980 for frame, internal verticals, horizontal divisions, opnable shutter (12mm Marine ply), 10mm thick marine ply back, with necesary locks, handles, hardware, lipping (BTC), moulding etc. The external and internal sides shall be finished with 1.5 mm thick sunmica with ani-termite treatment to plywood & wood work internally including all leads and lifts etc. comlpete as per Architect Drawing and instrution of Engineer in charge.                          | 3.60  | Sq.<br>Mtr. |  |
| 4. | Providing and Fixing 50 cm Deep Full Height Storage with Half Height Storage cabinet Unit at require location less than 2.0 meter height by 18 to 19mm thick marine ply of requisite manufacture generally confirming to I.S.303/IS 710-1980 for frame, internal verticals, horizontal divisions, opnable shutter (12mm Marine ply), 10mm thick marine ply back, with necesary locks, handles, hardware, lipping (BTC), moulding etc. The external and internal sides shall be finished with 1.5 mm thick sunmica with ani-termite treatment to plywood & wood work internally including all leads and lifts etc. comlpete as per Architect Drawing and instrution of Engineer in charge. | 7.5   | Sq.<br>Mtr. |  |
| 5. | Providing and Fixing 40 cm Deep Full Height Storage with Half Height Storage cabinet Unit at require location less than 2.0 meter height by 18 to 19mm thick marine ply of requisite manufacture generally confirming to I.S.303/IS 710-1980 for frame, internal verticals, horizontal divisions, opnable shutter (12mm Marine ply), 10mm thick marine ply back, with necesary locks, handles, hardware, lipping (BTC), moulding etc. The external and internal sides shall be finished with 1.5 mm thick sunmica with ani-termite treatment to plywood & wood work internally                                                                                                            | 24.79 | Sq.<br>Mtr. |  |

|   | including all leads and lifts etc. comlpete as per Architect Drawing and instrution of Engineer in charge.                                                                                                                                                                                                                                                                                                                                                                                                                                                                                                                                                                                                                                                                                                                                   |         |                                                                                                                                                                                                                                                                                                                                                                                                                                                                                                                                                                                                                                                                                                                                                                                                                                                                                                                                                                                                                                                                                                                                                                                                                                                                                                                                                                                                                                                                                                                                                                                                                                                                                                                                                                                                                                                                                                                                                                                                                                                                                                                                |              | \<br>\ |
|---|----------------------------------------------------------------------------------------------------------------------------------------------------------------------------------------------------------------------------------------------------------------------------------------------------------------------------------------------------------------------------------------------------------------------------------------------------------------------------------------------------------------------------------------------------------------------------------------------------------------------------------------------------------------------------------------------------------------------------------------------------------------------------------------------------------------------------------------------|---------|--------------------------------------------------------------------------------------------------------------------------------------------------------------------------------------------------------------------------------------------------------------------------------------------------------------------------------------------------------------------------------------------------------------------------------------------------------------------------------------------------------------------------------------------------------------------------------------------------------------------------------------------------------------------------------------------------------------------------------------------------------------------------------------------------------------------------------------------------------------------------------------------------------------------------------------------------------------------------------------------------------------------------------------------------------------------------------------------------------------------------------------------------------------------------------------------------------------------------------------------------------------------------------------------------------------------------------------------------------------------------------------------------------------------------------------------------------------------------------------------------------------------------------------------------------------------------------------------------------------------------------------------------------------------------------------------------------------------------------------------------------------------------------------------------------------------------------------------------------------------------------------------------------------------------------------------------------------------------------------------------------------------------------------------------------------------------------------------------------------------------------|--------------|--------|
| 6 | Tables (1.20X0.60): Providing & fixing in position table for the Clerical Staff having overall size of 120x60x76 cm height made out of 19mm thick Marine Ply of the requisite manufacture generally confirming to I.S.303/I.S.710-1980 top, vertical side & 12mm marine plywood of requisite manufacture generally confirming to sides and 12mm marine ply bottom with necessary sliders one open shelf of 19mm thick marine ply with necessary lipping on external sides and foot rest out of 40x75 mm (finished dimension) CPTW etc. as per drawing and instructions. the external side and top shall be finished with 1mm thick laminate matt/suede/fine line finished lamination pattern with grooves all internal surfaces on table and drawer shall be internally finished with two coats of french polish with antitermite treatment. | 3.63    | Sq.<br>Mtr.                                                                                                                                                                                                                                                                                                                                                                                                                                                                                                                                                                                                                                                                                                                                                                                                                                                                                                                                                                                                                                                                                                                                                                                                                                                                                                                                                                                                                                                                                                                                                                                                                                                                                                                                                                                                                                                                                                                                                                                                                                                                                                                    |              |        |
| 7 | Supply of labour to dismantle/ lowering down/ removing existing old partition                                                                                                                                                                                                                                                                                                                                                                                                                                                                                                                                                                                                                                                                                                                                                                | 6       | No.                                                                                                                                                                                                                                                                                                                                                                                                                                                                                                                                                                                                                                                                                                                                                                                                                                                                                                                                                                                                                                                                                                                                                                                                                                                                                                                                                                                                                                                                                                                                                                                                                                                                                                                                                                                                                                                                                                                                                                                                                                                                                                                            |              |        |
|   | Net Total                                                                                                                                                                                                                                                                                                                                                                                                                                                                                                                                                                                                                                                                                                                                                                                                                                    |         |                                                                                                                                                                                                                                                                                                                                                                                                                                                                                                                                                                                                                                                                                                                                                                                                                                                                                                                                                                                                                                                                                                                                                                                                                                                                                                                                                                                                                                                                                                                                                                                                                                                                                                                                                                                                                                                                                                                                                                                                                                                                                                                                | 20,7611      |        |
|   | Add GST as Applicable                                                                                                                                                                                                                                                                                                                                                                                                                                                                                                                                                                                                                                                                                                                                                                                                                        |         |                                                                                                                                                                                                                                                                                                                                                                                                                                                                                                                                                                                                                                                                                                                                                                                                                                                                                                                                                                                                                                                                                                                                                                                                                                                                                                                                                                                                                                                                                                                                                                                                                                                                                                                                                                                                                                                                                                                                                                                                                                                                                                                                |              |        |
|   | Total                                                                                                                                                                                                                                                                                                                                                                                                                                                                                                                                                                                                                                                                                                                                                                                                                                        | libagny | No. of the last of | i policiero. |        |